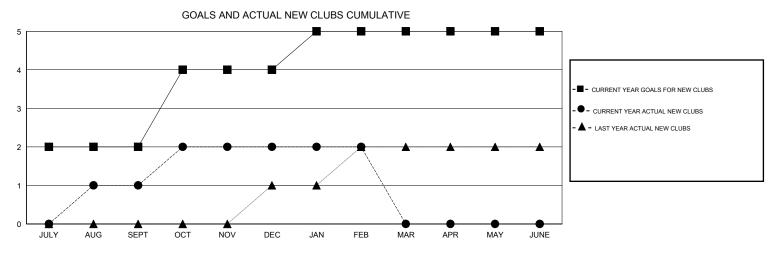

## MONTHLY MEMBERSHIP PROGRESS REPORT

District 318 C

Results as of: 2/28/2017







| DROPPED CLUBS: 4  DROPPED MEMBERS |          | 53 CLUBS OF 106 ADDED 1 OR MORE<br>NEW MEMBERS | GENDER DISTRIB  MALE  FEMALE    | UTION<br>3,312 (93.61%)<br>226 (6.39%) |     |
|-----------------------------------|----------|------------------------------------------------|---------------------------------|----------------------------------------|-----|
| DECEASED                          | 3        | CLICK HERE FOR CUMULATIVE                      | TOTAL FAMILY UNIT MEMBERS       |                                        | 422 |
| CLUB CANCELLED OTHER              | 75<br>91 | MEMBERSHIP DATA                                | FAMILY MEMBERS PAYING HALF DUES |                                        | 221 |
| TOTAL                             | 169      |