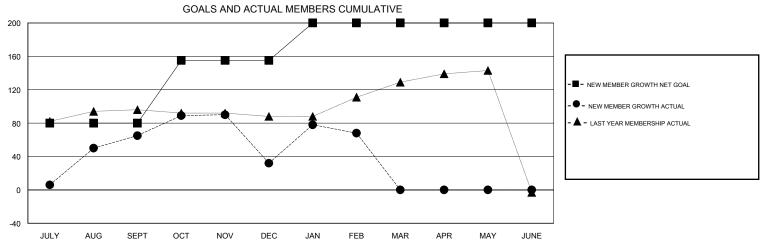

## MONTHLY MEMBERSHIP PROGRESS REPORT

District 318 C

Results as of: 2/28/2017







| DROPPED CLUBS: 4  DROPPED MEMBERS |          | 53 CLUBS OF 106 ADDED 1 OR MORE<br>NEW MEMBERS | GENDER DISTRIB  MALE  FEMALE    | UTION<br>3,312 (93.61%)<br>226 (6.39%) |     |
|-----------------------------------|----------|------------------------------------------------|---------------------------------|----------------------------------------|-----|
| DECEASED                          | 3        | CLICK HERE FOR CUMULATIVE                      | TOTAL FAMILY UNIT MEMBERS       |                                        | 422 |
| CLUB CANCELLED OTHER              | 75<br>91 | MEMBERSHIP DATA                                | FAMILY MEMBERS PAYING HALF DUES |                                        | 221 |
| TOTAL                             | 169      |