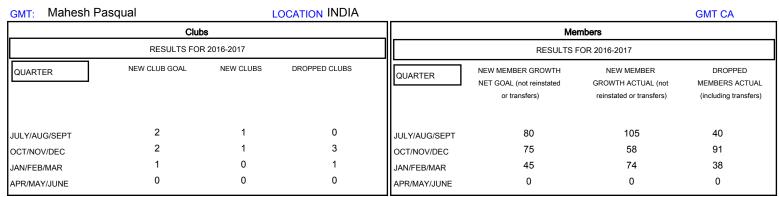

## MONTHLY MEMBERSHIP PROGRESS REPORT

District 318 C

Results as of: 2/28/2017







| DROPPED CLUBS: 4  DROPPED MEMBERS |          | 53 CLUBS OF 106 ADDED 1 OR MORE<br>NEW MEMBERS | GENDER DISTRIB  MALE  FEMALE    | UTION<br>3,312 (93.61%)<br>226 (6.39%) |     |
|-----------------------------------|----------|------------------------------------------------|---------------------------------|----------------------------------------|-----|
| DECEASED                          | 3        | CLICK HERE FOR CUMULATIVE                      | TOTAL FAMILY UNIT MEMBERS       |                                        | 422 |
| CLUB CANCELLED OTHER              | 75<br>91 | MEMBERSHIP DATA                                | FAMILY MEMBERS PAYING HALF DUES |                                        | 221 |
| TOTAL                             | 169      |